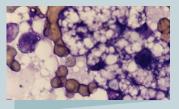

Image source: 6 year old M/C GSD – 3.5 cm soft mass in ubmandibular: Lymphadenitis, lymphoma or a sialocoele?

Image source: 8 year old F/S DSH – hepatomegaly and increased liver enzymes: Hepatic lipidosis or cancer?