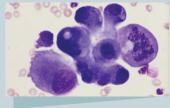

Image source: 6 year old M/C GSD – 3.5 cm soft mass in ubmandibular: Lymphadenitis, lymphoma or a sialocoele?

Image source: 8 year old F/S DSH – hepatomegaly and increased liver enzymes: Hepatic lipidosis or cancer?