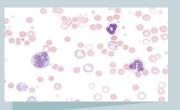

### Get answers to difficult and time-consuming cases

Image source: 4 year old M/C Cocker Spaniel – peripheral blood film: Immune mediated hemolytic anemia?

Image source: 12 year old F/S DSH – 1.5 cm diameter mass near the angle of the jaw: Cancer or inflammation?