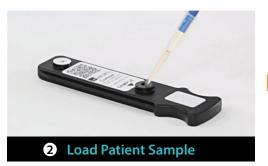

# The Future of Immunodiagnostics is Here!

Combine proprietary technology with a sleek, compact platform to bring you fast, accurate results with an expanding test menu.

Fast results in as little as 5 minutes

Room temperature cartridge storage

Accurate, quantitative results

Large colour touch screen

Bi-directional interface



### Easy Operation 3-step easy measurement







#### **Features:**

# **i**+

#### Convenience

- Fully self-contained micro-fluidic cartridge
- Simplified interface and operation with a small bench top footprint
- Small 100µL sample volume of serum or lithium heparin plasma

### Accuracy

- Fluorescence immunoassay provides accurate, quantitative results
- Superior accuracy of patented, proprietary fluorescence waveguide immunoassay technology with laser evanescent illumination

# **Test Parameters**

| MEASURED PARAMETERS |                                                                      |
|---------------------|----------------------------------------------------------------------|
| T4                  | Diagnose and monitor thyroid disorders                               |
| cTSH                | Diagnose and monitor hypoth