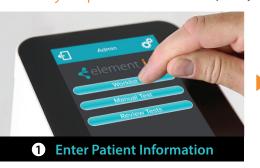

# The Future of Immunodiagnostics is Here!

Combine proprietary technology with a sleek, compact platform to bring you fast, accurate results with an expanding test menu.

Fast results in as little as 5 minutes

Room temperature cartridge storage

Accurate, quantitative results

Large colour touch screen

Bi-directional interface



### Easy Operation 3-step easy measurement







#### **Features:**

# **i**+

#### Convenience

- Fully self-contained micro-fluidic cartridge
- Simplified interface and operation with a small bench top footprint
- Small 100µL sample volume of serum or lithium heparin plasma

### Accuracy

- Fluorescence immunoassay provides accurate, quantitative results
- Superior accuracy of patented, proprietary fluorescence waveguide immunoassay technology with laser evanescent illumination

# **Test Parameters**

| MEASURED PARAMETERS |                                                                      |
|---------------------|----------------------------------------------------------------------|
| T4                  | Diagnose and monitor thyroid disorders                               |
| cTSH                | Diagnose and monitor hypo