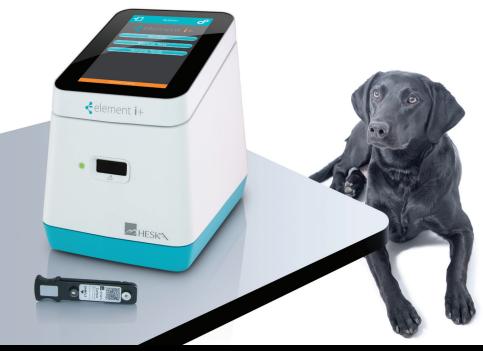

# The Future of Immunodiagnostics is Here!

Combine proprietary technology with a sleek, compact platform to bring you fast, accurate results with an expanding test menu.

Fast results in as little as 5 minutes

Room temperature cartridge storage

Accurate, quantitative results

Large colour touch screen

Bi-directional interface

# **i**+