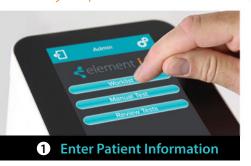

# The Future of Immunodiagnostics is Here!

Combine proprietary technology with a sleek, compact platform to bring you fast, accurate results with an expanding test menu.

Fast results in as little as 5 minutes

Room temperature cartridge storage

Accurate, quantitative results

Large colour touch screen

Bi-directional interface



## Easy Operation 3-step easy measurement







### Features:

### Convenience

- Fully self-contained micro-fluidic cartridge
- Simplified interface and operation with a small bench top footprint
- Small 100µL sample volume of serum or lithium heparin plasma

### Accuracy

- Fluorescence immunoassay provides accurate, quantitative results
- Superior accuracy of patented, proprietary fluorescence waveguide immunoassay technology with laser evanescent illumination

# **Test Parameters**

### **MEASURED PARAMENTERS**

T4 Diagnose and monitor thyroid disorders

Cortisol Diagnose and monitor patients with Cushing's or

Addison's disease

### **COMING SOON**

Progesterone, TSH (Canine), Infectious Disease, and more

# €element i+

# In-Clinic

### Expand your in-house diagnostic capabilities

- 5 minute run-time means you can diagnose